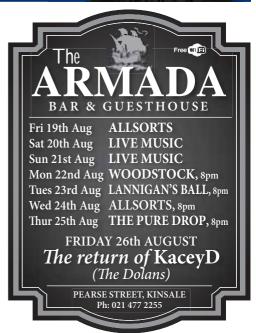

## WHAT'S ON & DISTRICT

Friday 19th August to Thursday 25th August 2016

FRI 19th AUGUST
ARMADA: Allsorts.
BACCHUS NIGHTCLUB:
DJ Mark, 11.30pm.
BLACKS OF KINSALE:
Brewery Tours, 11am to
4pm on the hour.
BLUE HAVEN BAR:
Alan Murphy, 10pm.
DON & BARRY'S
HISTORIC STROLL:
Tourist Office
9.15am, 11.15am.

#### SAT 20th AUGUST

ACTONS HOTEL:
Dave Lawlor.
Adm: €10. Doors 9pm.
ARMADA: Live Music.
BACCHUS NIGHTCLUB:
DJ Sean, 11.30pm.
BLACKS OF KINSALE:
Brewery Tours, 11am to
4pm on the hour.
BLUE HAVEN:
Grainne Ryan, 10pm.
CHARLES FORT:
The Irish Great War

## SUN 21st AUGUST ARMADA:

Kurtis Goodwolf, 9pm.

**BULMAN BAR:** Jawbone, 6pm. CHARLES FORT: The Irish Great War Society, 11am-5pm. DON & BARRY'S HISTORIC STROLL: Tourist Office, 11.15am. FOLKHOUSE: King K, 9pm. HAMLETS: Pat Carey, 7pm. HARBOUR CRUISE: Pier Road, 12pm, 2pm, 3pm, 4pm, 5pm. HERITAGE TOWN WALKS: Tourist Office, 10.30am. KINSALE BAPTIST CHURCH: 11am, Temperance Hall.

## SAM'S BAR: Americhanics. MON 22nd AUGUST ARMADA:

Woodstock, 8pm.
BLUE HAVEN:
Arundo, 9.30pm.
DALTON'S BAR: Trad.
DON & BARRY'S
HISTORIC STROLL:
Tourist Office
9.15am, 11.15am.
HARBOUR CRUISE:
Pier Road, 12pm, 2pm, 3pm, 5pm.

## TUES 23rd AUGUST ARMADA:

Singalong with Roy.

Club, 4 Newman's Mall.

SAM'S BAR:

Lannigan's Ball, 8pm. BLACKS OF KINSALE: Brewery Tours, 11am to 4pm on the hour. **BLUE HAVEN:** Sonny & Friends, 9.30pm. DALTON'S BAR: Trad. **DON & BARRY'S** HISTORIC STROLL: Tourist Office 9.15am, 11.15am. HARBOUR CRUISE: Pier Road, 12pm, 2pm, 3pm, 5pm HERITAGE TOWN WALKS: Tourist Office, 10.30am.

## WED 24th AUGUST ARMADA:

ARMADA:
Allsorts, 8pm.
BLACKS OF KINSALE:
Brewery Tours, 11am
to 4pm on the hour.
BLUE HAVEN:
Niall McCabe, 9.30pm.
DON & BARRY'S
HISTORIC STROLL:
Tourist Office
9.15am, 11.15am.
HARBOUR CRUISE:
Pier Road, 12pm,
2pm, 3pm, 5pm.
HERITAGE TOWN WALKS:
Tourist Office, 10.30am.

## THUR 25th AUGUST ARMADA:

Two of a Kind, 9pm.

The Pure Drop, 8pm. BLACKS OF KINSALE: Brewery Tours, 11am to 4pm on the hour. BLUE HAVEN: Arundo, 9.30pm. CHARLES FORT: Poetry in the Tearooms with George Harding, 1.30pm. Children's Art & Crafts Workshops, 11am & 3pm. Booking required. DALTON'S BAR: Trad. DON & BARRY'S HISTORIC STROLL: Tourist Office 9.15am, 11.15am. FOLKHOUSE: GK Loops, 9.30pm. Niall McCabe, 9.30pm.